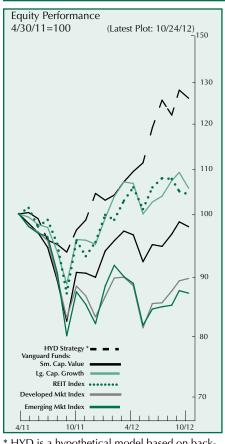

Our highvield Dow model outperformed our benchmark indices during the quarter, and its hypothetical returns have generally outperformed other large cap value benchmarks over the past year (see chart and table on page 78. We suspect investors may be attracted to dividend paying stocks amidst paltry yields offered by U.S. treasuries and corporate bonds. The model added two tech stocks over the past two months. In September Intel replaced Pfizer as the fourth-highest yielding stock in the DJIA, and in October Hewlett Packard claimed the fourth spot.

Subscribers can find a full description of the strategy and methodology in the "Subscribers Only" (Log in required) section of our website: www.americaninvestment.com.

The total returns presented in the table below represent changes in the value of a hypothetical HYD portfolio with a beginning date of January 1979 (the longest period for which data was available for the HYD model and relevant indexes) through September 30, 2012\*.

|                          | <u>1 mo</u> . | <u>1 yr.</u> | <i>5 yrs</i> . | <u>10 yrs</u> . | 20 yrs. | Since 1/79 | Std. Dev. |
|--------------------------|---------------|--------------|----------------|-----------------|---------|------------|-----------|
| HYD Strategy             | 4.04          | 42.49        | 3.14           | 11.58           | 11.90   | 15.70      | 17.86     |
| Russell 1000 Value Index | 3.17          | 30.92        | -0.90          | 8.17            | 9.31    | 12.01      | 15.00     |
| S&P 500 Index            | 2.58          | 30.20        | 1.05           | 8.01            | 8.50    | 11.51      | 15.46     |
| Dow                      | 2.75          | 26.52        | 2.16           | 8 60            | 9.83    | N/A        | 15 42     |

\*Data assume all purchases and sales at mid-month prices (+/–\$0.125 per share commissions), reinvestment of all dividends and interest, and no taxes. The 5-, 10- and 20-year total returns are annualized, as is the standard deviation of those returns since January 1979, where available. Model HYD calculations are based on hypothetical trades following a very exacting stock-selection strategy. They do not reflect returns on actual investments or previous recommendations of AIS. Past performance may differ from future results. Historical performance results for the Russell 1000 Value Index and the Dow Jones Industrial Index do not reflect the deduction of transaction and/or custodial charges, or the deduction of an investment-management fee, the incurrence of which would have the effect of decreasing historical performance results. HYD Strategy results reflect the deduction of 0.55% management fee, the annual rate assessed to a \$500,000 account managed through our High Yield Dow investment service.