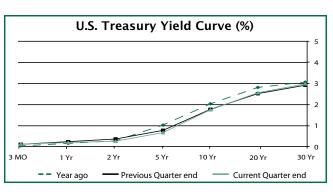

#### **Fixed Income**

The yield curve hardly changed during the third quarter, though rates have generally fallen over the past 12 months (see yield curve chart nearby).

The relative safety of sovereign debt remained popular among investors across the globe. Nominal yields on government obligations remained at or near historic lows throughout the quarter and in some cases turned negative. In the U.S. real yields (yields adjusted for current price inflation) are negative for all maturities up to 20 years. U.S. Treasuries as a whole

returned 0.6 percent during the third quarter while inflation-protected U.S. Treasuries (TIPS) returned 2.1 percent.

Credit risk was rewarded during the three months, as U.S. corporate yield spreads relative to Treasuries narrowed by 0.43 percent, driven largely by rising prices in the lower-credit segment of the corporate bond universe. For the three months, investment-grade credit provided a 2.9 percent return.

Municipal bonds were up 2.3 percent for the quarter. State revenues have improved steadily since the year began, and local tax revenues are increasing. This bodes well for munis in general. We continue to recommend a broadly diversified, high-quality muni bond portfolio especially for investors in higher tax brackets. The current vield to maturity on the 10-year U.S. Treasury is 1.74 percent, while AAA muni bonds were yielding 1.82 percent on a pre-tax basis. For investors in the highest federal income tax bracket (35 percent) this translates to an after-tax muni yield of 2.8 percent. This yield increases to 3.0 percent assuming currently legislated tax changes go into effect in 2013.